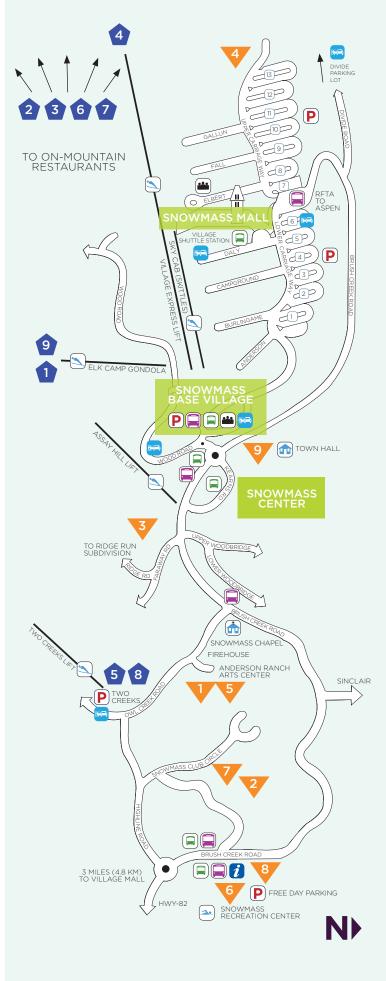

# **SNOWMASS VILLAGE MAP**

# **LEGEND**

Upper Level Main Level

Lower Level On-Mountain Nearby in Snowmass Village

Base Village Conference Center Snowmass Village Shuttle Stations

Regional RFTA Bus Stations

P

Parking

*i* Information

**↑** Elevator

Kiss & Ride

Snowmass Medical Care Clinic

Handicap Accessible

## ΔΤΜ

†|† Restroom

Snowmass S'mores 3:30pm Daily